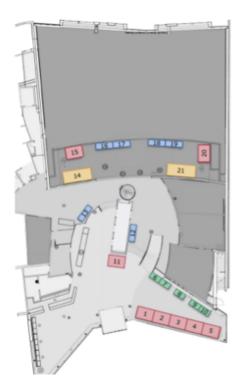

| 1-5 8 11 | 3x2 m / 6 m2    |
|----------|-----------------|
| 6-10     | 2x1 m / 2 m2    |
| 12-13    | 3 x 1 m / 3 m2  |
| 14 8 21  | 5 x 2 m / 10 m2 |
| 15 B 20  | 3 x 2 m / 6 m2  |
| 16-19    | 3 x 1 m/ 3 m2   |